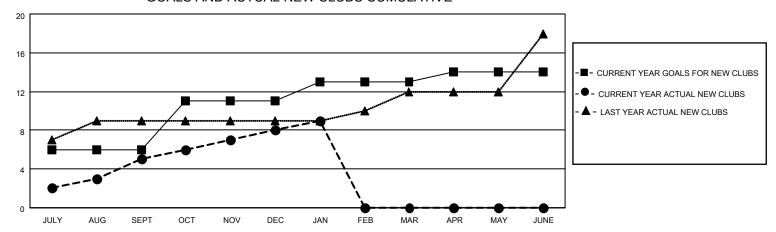

## GOALS AND ACTUAL NEW CLUBS CUMULATIVE

## MONTHLY MEMBERSHIP PROGRESS REPORT

LOCATION INDIA District 3233E1 Results as of: 1/31/2022

| Clubs RESULTS FOR 2021-2022 |   |   |    | Members RESULTS FOR 2021-2022 |     |     |     |
|-----------------------------|---|---|----|-------------------------------|-----|-----|-----|
|                             |   |   |    |                               |     |     |     |
| JULY/AUG/SEPT               | 6 | 5 | 3  | JULY/AUG/SEPT                 | 200 | 363 | 219 |
| OCT/NOV/DEC                 | 5 | 3 | 10 | OCT/NOV/DEC                   | 200 | 353 | 323 |
| JAN/FEB/MAR                 | 2 | 1 | 0  | JAN/FEB/MAR                   | 100 | 162 | 31  |
| APR/MAY/JUNE                | 1 | 0 | 0  | APR/MAY/JUNE                  | 75  | 0   | 0   |