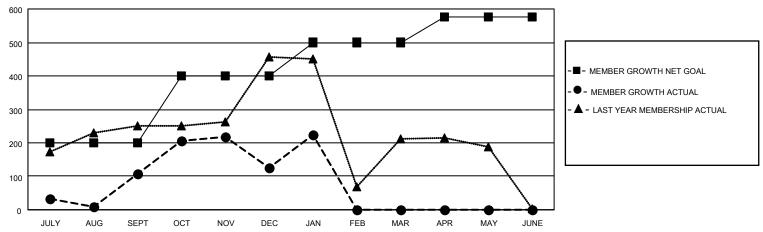

## GOALS AND ACTUAL MEMBERS CUMULATIVE

| DROPPED CLUBS: 13 |     | 75 CLUBS OF 185 ADDED 1 OR<br>MORE NEW MEMBERS | GENDER DISTRIBUTION                   |                                  |  |
|-------------------|-----|------------------------------------------------|---------------------------------------|----------------------------------|--|
|                   |     |                                                | MALE<br>FEMALE                        | 3,936 (69.58%)<br>1,721 (30.42%) |  |
| DROPPED MEMBERS   |     |                                                | NON BINARY<br>PREFER NOT TO ANSWE     | 0 (0.00%)                        |  |
| DECEASED          | 9   |                                                | THE ENTION TO ANOWER                  | 0 (0.0070)                       |  |
| CLUB CANCELLED    | 215 | CLICK HERE FOR CUMULATIVE                      | TOTAL FAMILY UNIT MEMBERS             | 2,529                            |  |
| OTHER             | 349 | MEMBERSHIP DATA                                |                                       |                                  |  |
| TOTAL 573         |     |                                                | FAMILY MEMBERS PAYING HALF DUES 1,401 |                                  |  |
|                   |     |                                                |                                       |                                  |  |

## MONTHLY MEMBERSHIP PROGRESS REPORT

LOCATION INDIA District 3233E1 Results as of: 1/31/2022

| Clubs RESULTS FOR 2021-2022 |   |   |    | Members RESULTS FOR 2021-2022 |     |     |     |
|-----------------------------|---|---|----|-------------------------------|-----|-----|-----|
|                             |   |   |    |                               |     |     |     |
| JULY/AUG/SEPT               | 6 | 5 | 3  | JULY/AUG/SEPT                 | 200 | 363 | 219 |
| OCT/NOV/DEC                 | 5 | 3 | 10 | OCT/NOV/DEC                   | 200 | 353 | 323 |
| JAN/FEB/MAR                 | 2 | 1 | 0  | JAN/FEB/MAR                   | 100 | 162 | 31  |
| APR/MAY/JUNE                | 1 | 0 | 0  | APR/MAY/JUNE                  | 75  | 0   | 0   |